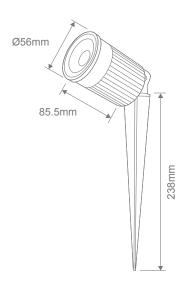

our temperatures. Or simply add the cover cap for low glare applications. Featuring a high output 12W LED chip, 40-degree beam angle, 150-degree tilt adjustable head and a black powder coated frame. Low voltage 12V/24V DC LED driver required. Complete with 3 metre round rubberised cable and water stopper for added protection from moisture entering the head unit. Backed by a 3 Year Replacement Warranty.

### Specification Features

Input Voltage: 12V/24V DC
Power (W): 12W

IP rating (IP): 67

Lumens (lm): Warm White 3000K - 870lm

Neutral White 4000K - 980lm

White 5000K - 930lm

LED type: COB

CCT: 3000K - 4000K - 5000K (Switchable)

CRI: ≥80

Beam angle (°): 40°

Dimmable: No

Lifespan (hrs): 30,000hrs

12V/24V DC LED Driver required



Water Stop Cable Joint

#### Diagrams / Additional