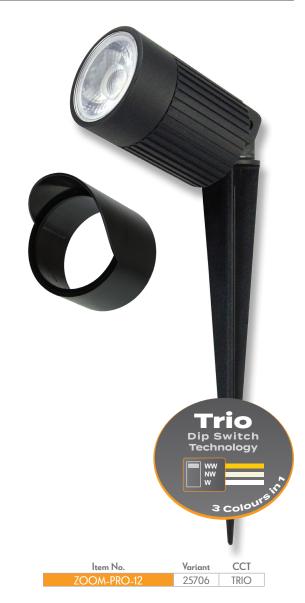

#### Description

ZOOM-PRO 12W LED Garden Spike Light Series offers a range of different lighting effects in the one box. Simply push the button on the fitting to change colour temperatures. Or simply add the cover cap for low glare applications. Featuring a high output 12W LED chip, 40-degree beam angle, 150-degree tilt adjustable head and a black powder coated frame. Low voltage 12V/24V DC LED driver required. Complete with 3 metre round rubberised cable and water stopper for added protection from moisture entering the head unit. Backed by a 3 Year Replacement Warranty.

### Specification Features

Input Voltage: 12V/24V DC
Power (W): 12W

IP rating (IP): 67

Lumens (lm): Warm White 3000K - 870lm

Neutral White 4000K - 980lm

White 5000K - 930lm

LED type: COB

CCT: 3000K - 4000K - 5000K (Switchable)